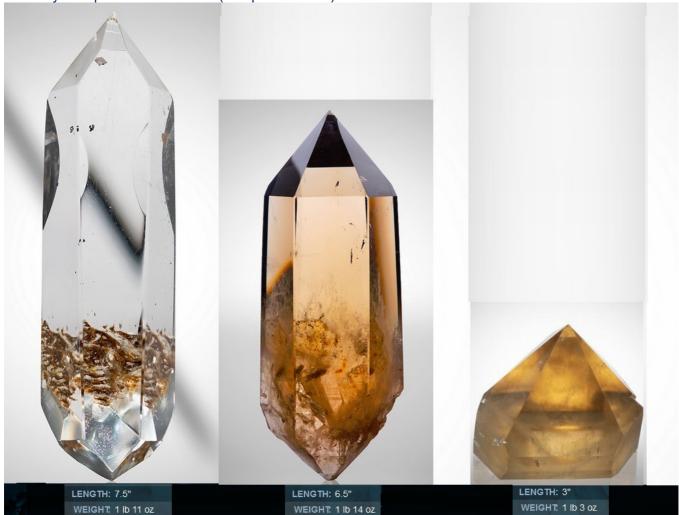

**4.** Three new hand held crystals have been ordered to assist with the 2025 impulse year consciousness and energies and are scheduled to arrive with the third circumcentral crystal by the Taurus Full Moon in May if all goes well. If anyone is interested in knowing more about these crystals please let us know (see photo below).