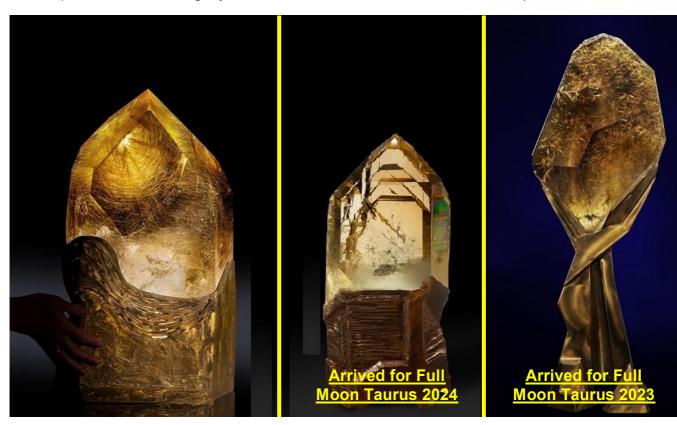

- and yearly Full Moon cycles as we enter into the sixth Astrological Year of this group formation and the group's beginning functioning.
- **4. Addendum 1 below relates to** how each Ray effects the constellations as fundamental hypothesises.
- 5. The 2024-5 astrological year Annual Keynote is, "LET THE GROUP DEDICATE ITSELF ANEW TO THE SERVICE OF THE COMING ONE AND DO ALL IT CAN TO PREPARE HUMAN MINDS AND HEARTS FOR THAT EVENT. WE HAVE NO OTHER LIFE INTENTION."
- B. Notes and Activities on or since the last Full Moon January/Capricorn:
- 1. SuonAngelMiriam meditated at the time of the full moon and new moon together with Safi (when she wanted). We had what we consider very good meditations for the continuing of the grounding of consciousness cycle of the astrological year. On the new moon of Aquarius Suon had a strong experience and conscious awareness relating to the difference between the sacrificial 'savior' type qualities of Pisces and the sacrificial 'server' type qualities of Aquarius. We are still having more experiences during the toning, chanting and vocalizing parts of the meditations and with the group esoteric crystals and now some of the new hand held crystals this year.
- 2. The Three Group Central Pillar Crystals and the Esoteric (based on numerologist 8) and Occult (based on numerological 9) crystal sub-sets have been finalized along with any rearranging of the other crystals of the over-all set for the 2025 impulse. Please let us know if you would like to explore any of these crystals or have any other input (see photo in previous FM report of Gemini of June 2022). The three natural triple pointed crystal clusters are always available for any group members who would like to meditate with them as another way to tune into group consciousness (see previous photo from March 2022 Pisces report). Of three new 'Circumcenteral' crystals one is still on a Lay-Away plan to be here by the Summer Solstice of 2025 for the Hierarchical Group Impulse year of 2025. The first of the three has arrived before the past Full Moon of Taurus 2023 and the second has arrived for this full moon of Taurus 2024 (see photo below or <a href="http://www.sam2013.org/crystals.html">http://www.sam2013.org/crystals.html</a> on our website for more information).